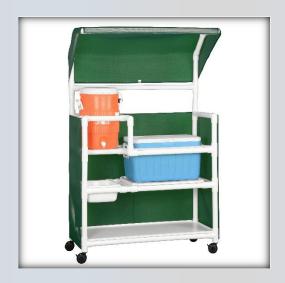

## **Value Line Combo Hydration Cart**

| Technical Data   |                |
|------------------|----------------|
| Height:          | 68"            |
| Width:           | 50"            |
| Depth:           | 20"            |
| Weight:          | 70 lbs         |
| Ship Weight:     | 75 lbs         |
| Shipping Method: | Common Carrier |

## **Features:**

- 48-quart insulated ice chest
- 5-gallon cooler with drip pail
- Injection molded shelves measure 26" x 20" and 45" x 20 "
- Generous storage space
- Removeable shelves for easy cleaning
- 3" easy-roll casters (2 locking)
- Skirt and canopy available in 5 Textilene® mesh colors