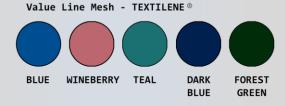

## **Features:**

- 48-quart insulated ice chest
- 5-gallon cooler with drip pail
- Injection molded shelves measure 26" x 20" and 45" x 20 "
- Generous storage space
- Removeable shelves for easy cleaning
- 3" easy-roll casters (2 locking)
- Skirt and canopy available in 5 Textilene® mesh colors